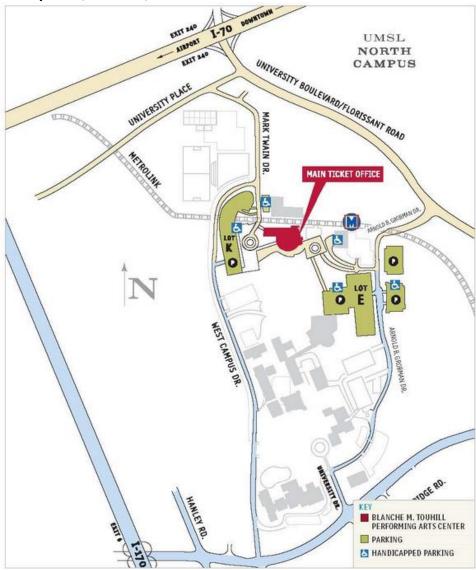

## Directions to UMSL – Touhill Performing Arts Center 1 University Blvd., St. Louis, MO 63121

- 1) **Traveling EAST on Hwy I-70:** Exit Hwy I-70 at Exit #240 (University Boulevard). Turn right and continue approximately ½ mile through the traffic light to the intersection of University Blvd. and Grobman Dr. Turn right and continue to the 1<sup>st</sup> stop sign. The building on the right with the green roof is the Millennium Student Center (MSC). You may park in the Lot E and walk north to the Touhill PAC.
- 2) **Traveling WEST on Hwy I-70:** Exit Hwy I-70 at Exit #240 (University Boulevard). Bear left. Turn left at the base of the exit ramp and continue approximately ½ mile through the traffic light to the intersection of University Blvd. and Grobman Dr. Turn right and continue to the 1<sup>st</sup> stop sign. The building on the right with the green roof is the Millennium Student Center (MSC). You may park in Lot E and walk north to the Touhill PAC.

- 3) Traveling NORTH or SOUTH on Hwy I-170: Exit Highway I-170 at the Natural Bridge Exit (#6) and turn right (east). Continue on Natural Bridge Road through the Hanley Road intersection. At the second stop-light after Hanley Road, turn left onto North campus (this is approximately 1.5 miles). Stay to the right and turn right onto Grobman Dr. Take Grobman Dr. past the Rec Center and through the stop sign. Turn left into Lot E (MSC). Park and walk north to the Touhill PAC.
- 4) **Traveling WEST or EAST on Hwy I-270:** Exit Highway I-270 at Highway I-170 South and follow (3) above.
- 5) **Traveling NORTH or SOUTH on Hwy I-270:** Exit Highway I-270 at Highway I-70 East and follow (1) above.
- 6) **Traveling EAST on Hwy I-64/40:** Exit Highway 64/40 at Highway I-170 North and follow (3) above.
- 7) **Traveling WEST on Hwy I-64/40:** Exit Highway I-64-40 at Highway I-170 North and follow (3) above.
- 8) **Traveling WEST from Illinois on Hwy I-64:** Cross the Poplar Street Bridge and continue west on Highway I-70 and follow (2) above.
- 9) **Via MetroLink:** Exit at the UMSL North Station. The Touhill PAC is approximately 300 yards to the west.